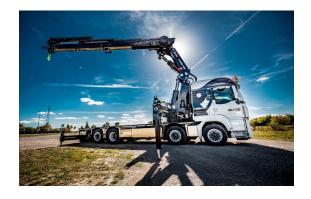

#### **STANDARD AND CUSTOM INSTALLATIONS**

#### **FRAMEWORKS**

Pre-manufactured, fully bolted system with subframe solution to install heavy range HIAB loader cranes.

#### **BODYWORKS**

Installation system for truck bodies. Weld-free construction for quicker installation and easier maintenance.

#### **T-BODY**

Off the shelf ready to install rear truck installation packages for dealers, OEMs, and bodybuilders.