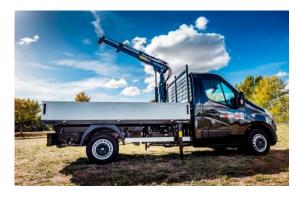

#### **STANDARD AND CUSTOM INSTALLATIONS**

#### **FRAMEWORKS**

Pre-manufactured, fully bolted system with subframe solution to install heavy range HIAB loader cranes.

#### **BODYWORKS**

Installation system for truck bodies. Weld-free construction for quicker installation and easier maintenance.

#### **T-BODY**

Off the shelf ready to install rear truck installation packages for dealers, OEMs, and bodybuilders.